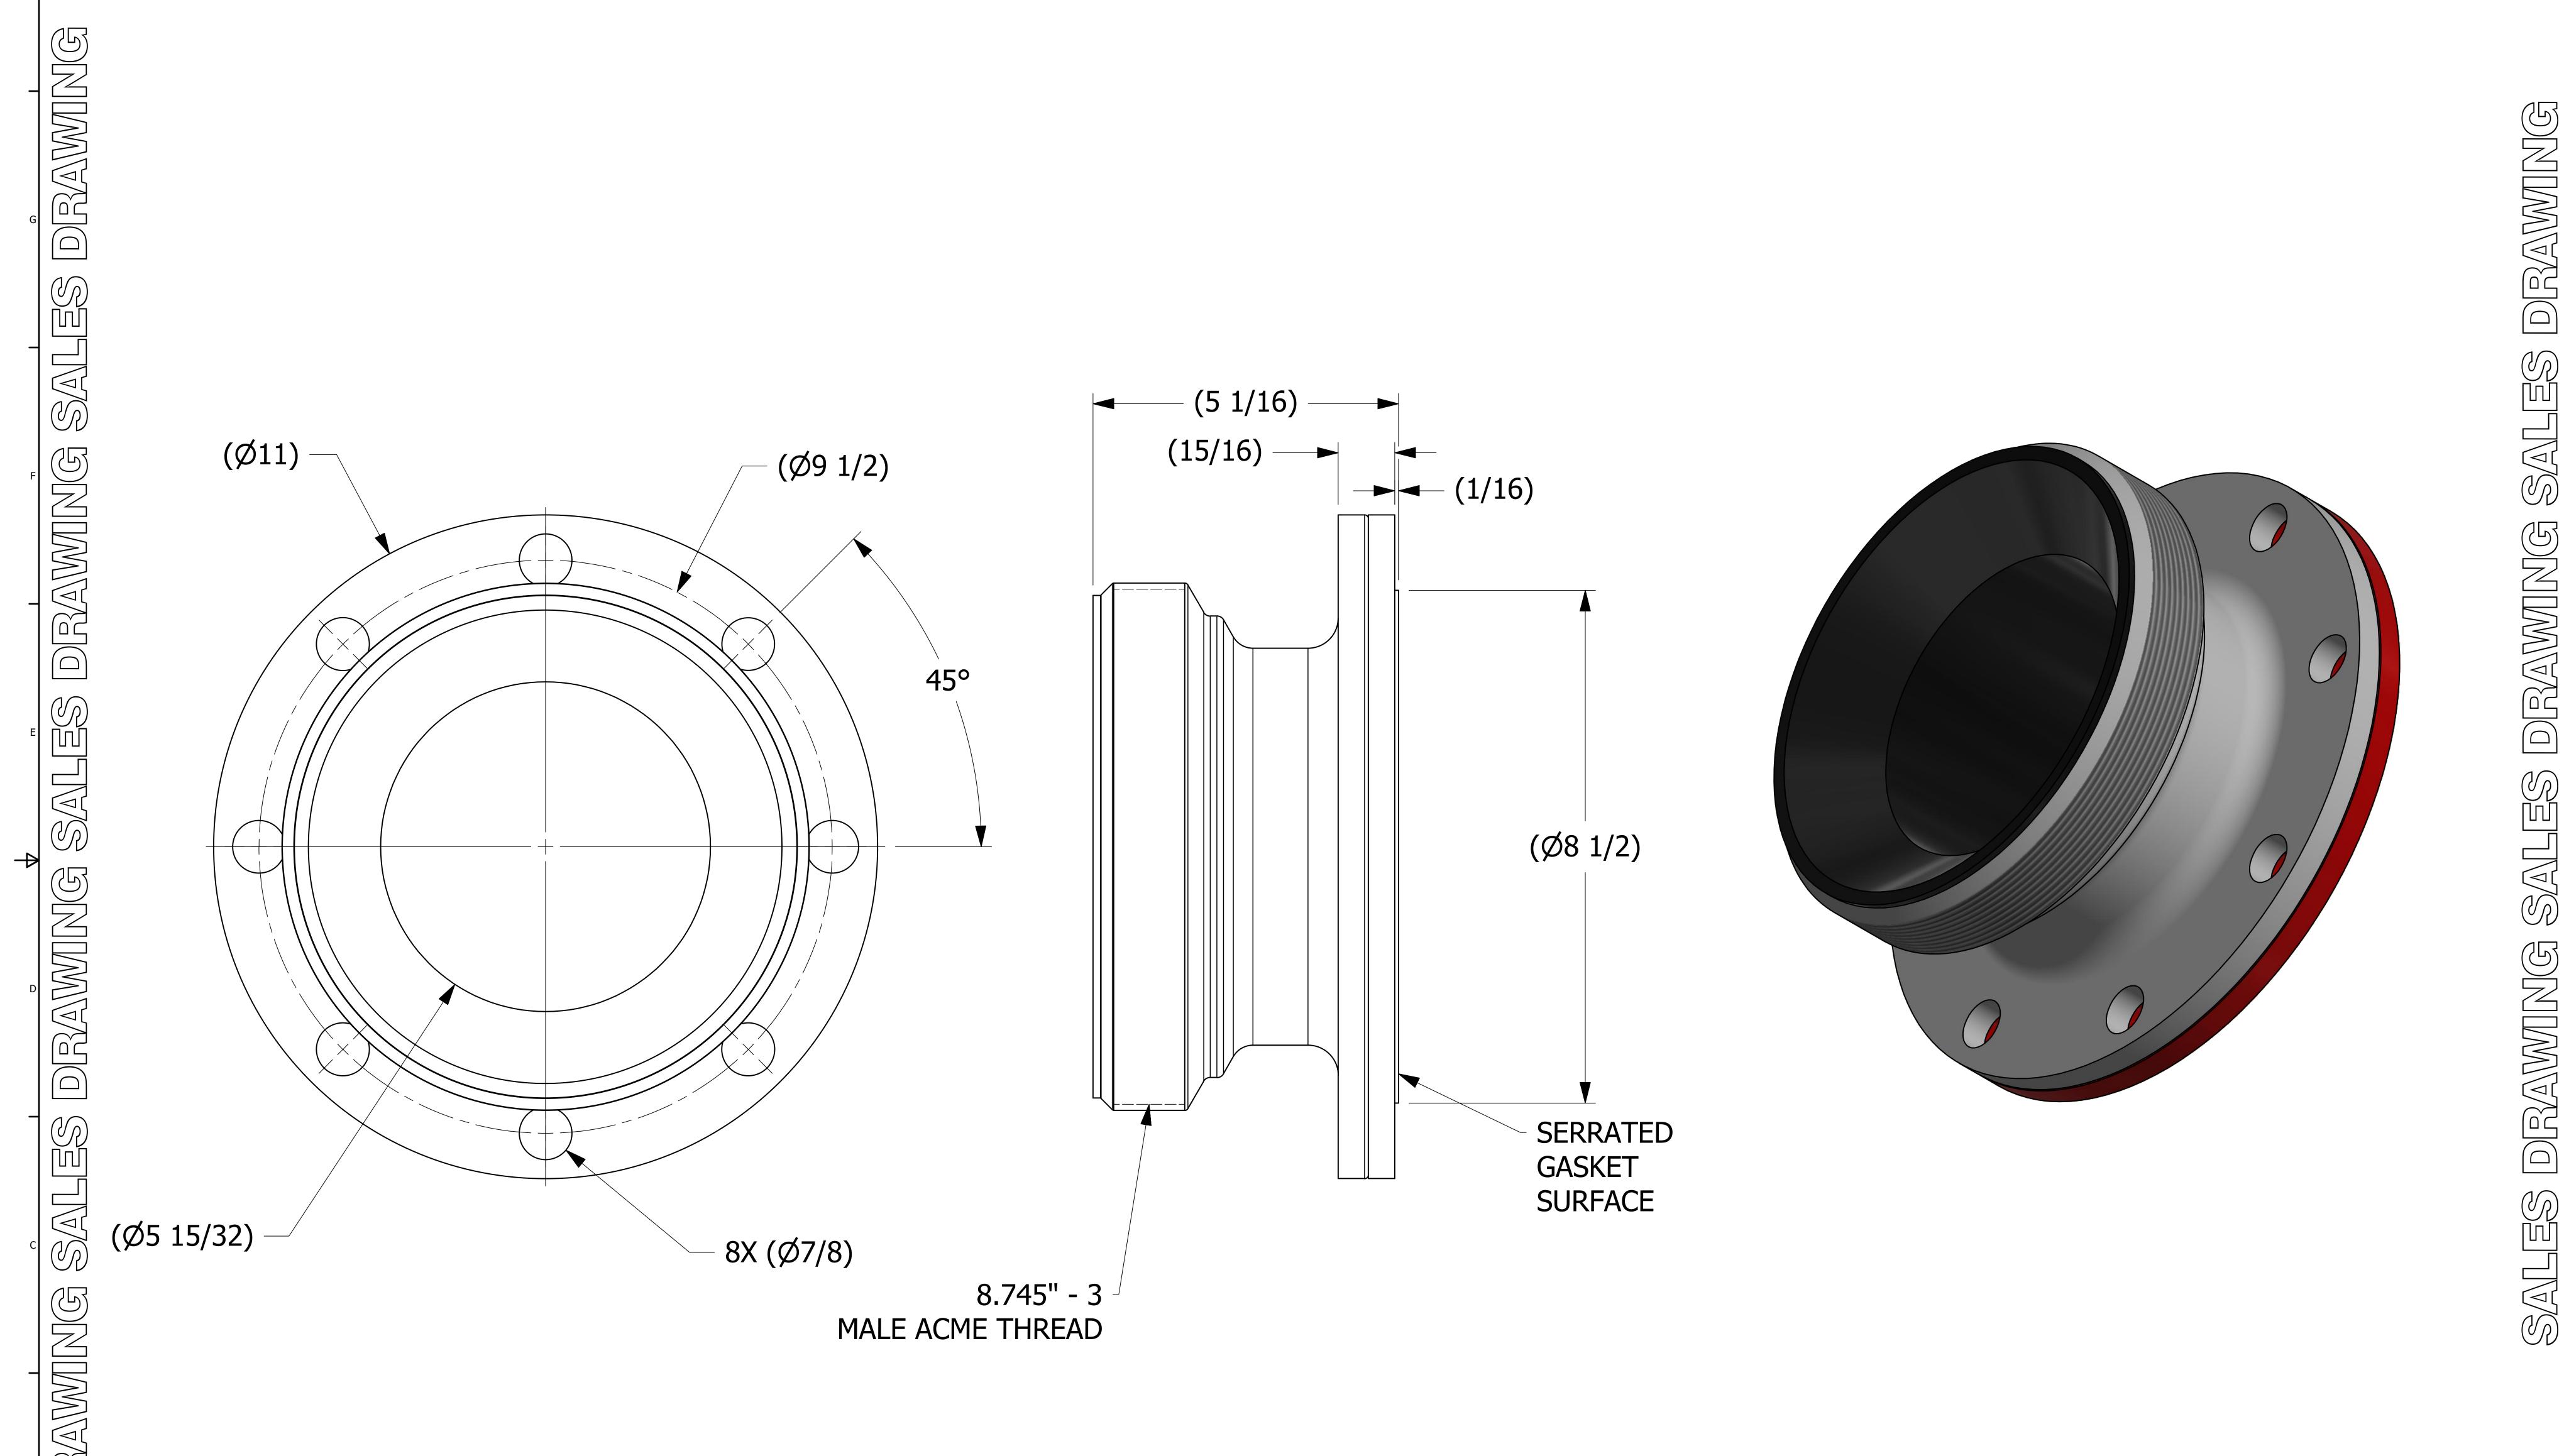

## NOTES:

- 1. APPROXIMATE WEIGHT IS 27 LBS.
- 2. HAMMER UNION IS UNPAINTED.

|                                                                               |                             |           | A WEB 4/21/20 202004211657 | WEB    |
|-------------------------------------------------------------------------------|-----------------------------|-----------|----------------------------|--------|
|                                                                               |                             |           | REV BY DATE REF #          | PUB    |
| UNLESS OTHERWISE SPECIFIED DIMENSIONAL TOLERANCES                             | DRAWN BY:                   | WEB       | SALCO PRODUCTS, INC.       |        |
| FRACTIONAL: ±1/16  X.XX: ±.03                                                 | CHECKED BY:                 | EJF       |                            |        |
| X.XXX: ±.015                                                                  | PROTOTYPE<br>DATE:          | 5/16/2018 | HAMMER UNION 6" FLANGED    |        |
| ANGULAR: ±1°                                                                  | APPROVED FOR PRODUCTION BY: | EJF       | MATERIAL:                  |        |
| DEBURR ALL SHARP EDGES. ALL MACHINED SURFACES TO HAVE A 125 RMS FINISH UNLESS | PRODUCTION DATE:            | 4/21/2020 | SEE BOM                    | SCALE: |
| NOTED OTHERWISE.  THIRD ANGLE PROJECTION                                      | SIZE:                       | Е         | H180418 1 OF 1             | 1:1    |
|                                                                               | DRAWING #:                  | 47167     | HSHU6FXF206                |        |